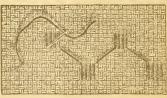

#### OPEN WORK EMBROIDERY. No. 21.

This engraving is intended to illustrate the plan followed in making open embroidery, etc., and the stitch employed. The design is first marked or stamped, and then run with floss. Each leaf or petal is then slashed with a sharp scissors, and the materials drawn back to the running with an over-and-over stitch done with coarse linen floss.